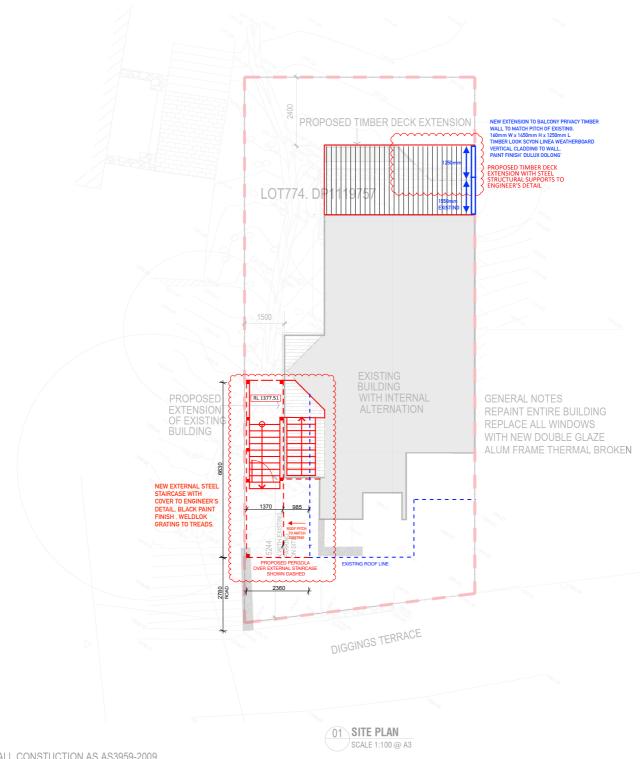

ALL CONSTUCTION AS AS3959-2009 BUSH FIRE ATTACK TABLE A2.4.4 IS 'BAL-19'

| AREA SCHEDULE |              |                     |           |                                    |                                 |
|---------------|--------------|---------------------|-----------|------------------------------------|---------------------------------|
|               | EXISTING GFA | PROPOSED ADDITIONAL | NEW TOTAL |                                    |                                 |
| BASEMENT      |              | 51.5 m² 53.4 m²     | 51.4 m²   | STAIR COUNTED<br>AT THIS FLOOR     | NEW TOTAL<br>53.4m <sup>2</sup> |
| LEVEL 1       | 45.9 m²      | 10.6 m²             | 56.5 m²   | STAIR COUNTED<br>AT THIS FLOOR     |                                 |
| LEVEL 2       | 54 m²        | 6